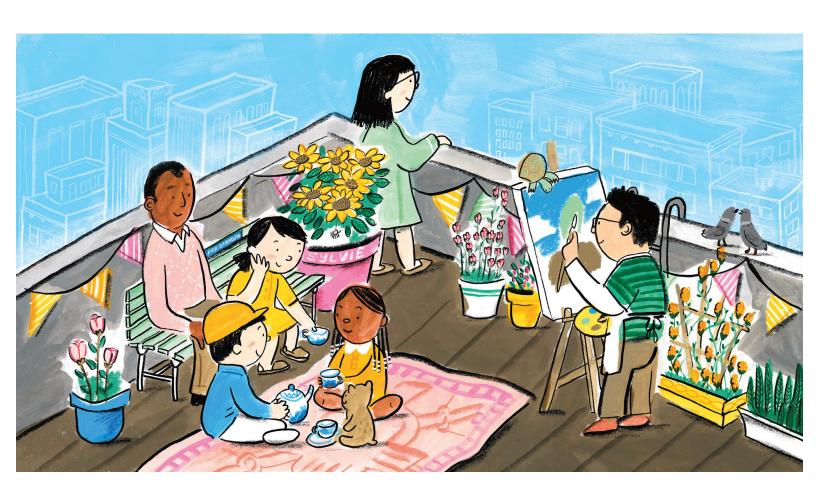

## Her People!

Sylvie, day and night, loves watching over the people in her building. One day, Sylvie brings everyone together. And to her surprise, she is warmly welcomed by all! Find and circle all of the below in Sylvie's gathering.

○ Sylvie

- Three Teacups
- Nine Party Flags

- Truman the Tortoise
- O Two Pigeons
- Two Pairs of Glasses