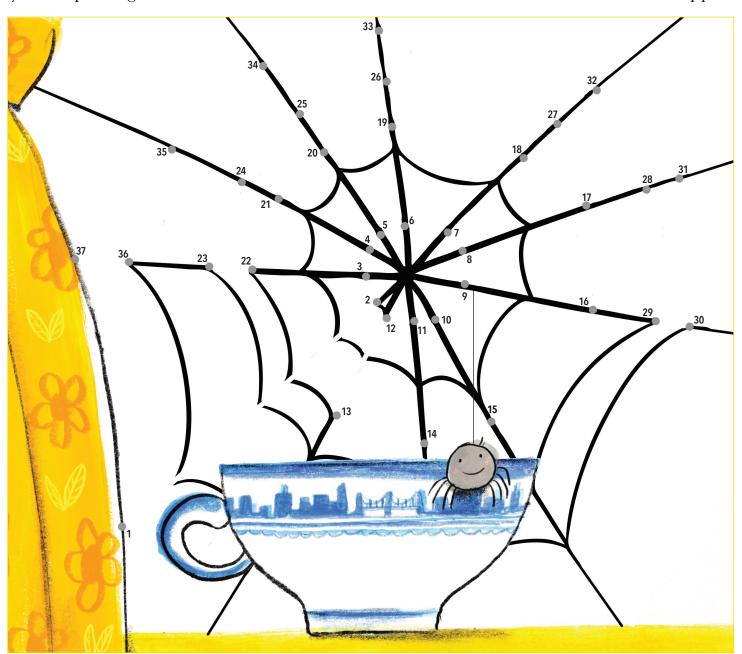

## Sylvie's Silvery Threads!

Sylvie is spinning a new web and is almost finished. Connect the dots to make her web appear!